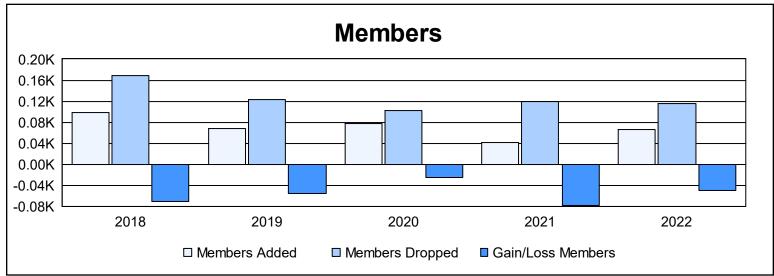

District 7 I

As of June 2022 Cumulative

| Year      | New<br>Clubs | Dropped<br>Clubs | Gain/<br>Loss<br>Clubs | New<br>Members | Charter<br>Members | Reinstate<br>Members | Transfer<br>Members | Total<br>Member<br>Added | Total<br>Members<br>Dropped | Gain/<br>Loss<br>Members |
|-----------|--------------|------------------|------------------------|----------------|--------------------|----------------------|---------------------|--------------------------|-----------------------------|--------------------------|
| 2017-2018 | 0            | 2                | -2                     | 83             | 1                  | 2                    | 12                  | 98                       | 169                         | -71                      |
| 2018-2019 | 0            | 1                | -1                     | 61             | 0                  | 5                    | 2                   | 68                       | 123                         | -55                      |
| 2019-2020 | 0            | 2                | -2                     | 71             | 2                  | 2                    | 3                   | 78                       | 103                         | -25                      |
| 2020-2021 | 0            | 0                | 0                      | 37             | 0                  | 2                    | 3                   | 42                       | 120                         | -78                      |
| 2021-2022 | 0            | 1                | -1                     | 53             | 0                  | 9                    | 4                   | 66                       | 116                         | -50                      |
| Average   | 0            | 1                | -1                     | 61             | 1                  | 4                    | 5                   | 70                       | 126                         | -56                      |