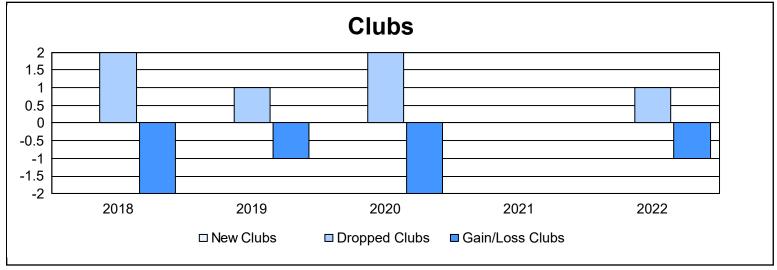

District 7 I

As of June 2022 Cumulative

| Year      | New<br>Clubs | Dropped<br>Clubs | Gain/<br>Loss<br>Clubs | New<br>Members | Charter<br>Members | Reinstate<br>Members | Transfer<br>Members | Total<br>Member<br>Added | Total<br>Members<br>Dropped | Gain/<br>Loss<br>Members |
|-----------|--------------|------------------|------------------------|----------------|--------------------|----------------------|---------------------|--------------------------|-----------------------------|--------------------------|
| 2017-2018 | 0            | 2                | -2                     | 83             | 1                  | 2                    | 12                  | 98                       | 169                         | -71                      |
| 2018-2019 | 0            | 1                | -1                     | 61             | 0                  | 5                    | 2                   | 68                       | 123                         | -55                      |
| 2019-2020 | 0            | 2                | -2                     | 71             | 2                  | 2                    | 3                   | 78                       | 103                         | -25                      |
| 2020-2021 | 0            | 0                | 0                      | 37             | 0                  | 2                    | 3                   | 42                       | 120                         | -78                      |
| 2021-2022 | 0            | 1                | -1                     | 53             | 0                  | 9                    | 4                   | 66                       | 116                         | -50                      |
| Average   | 0            | 1                | -1                     | 61             | 1                  | 4                    | 5                   | 70                       | 126                         | -56                      |